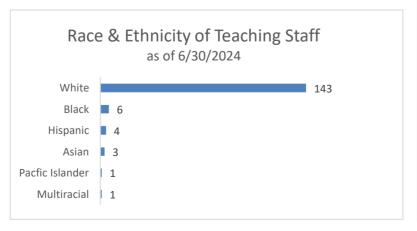

FTE                      | 3552.61                 |  |  |  |  |  |
| Spring 2021 FTE                    | 3533.67                 |  |  |  |  |  |
| Fall 2021 FTE                      | 3557.53                 |  |  |  |  |  |
| Spring 2022 FTE                    | 3514.23                 |  |  |  |  |  |
| Fall 2022 FTE                      | 3538.49                 |  |  |  |  |  |
| Spring 2023 FTE                    | 3527.13                 |  |  |  |  |  |
| Fall 2023 FTE                      | 3436.15                 |  |  |  |  |  |
| Spring 2024 FTE                    | 3407.17                 |  |  |  |  |  |
| Headcount 9.17.2024                | 3412.00                 |  |  |  |  |  |
| *GSRP/Headstart Counted Separately | _                       |  |  |  |  |  |















LINCOLN CONSOLIDATED SCHOOLS

Ypsilanti, Michigan

BOARD OF EDUCATION / REGULAR

MEETING

September 9, 2024

6:00 p.m.

District Boardroom-Lincoln High School

### **OFFICIAL MINUTES**

#### **BOARD MEMBERS PRESENT**

Jennifer Czachorski, President Allie Sparks, Secretary Matthew Bentley, Trustee Jason Moore, Trustee

#### **ADMINISTRATORS PRESENT**

Robert Jansen, Superintendent
Paula Robinette, Human Resources Director
Adam Snapp, Finance Director
Karensa Smith, Assistant Superintendent Curriculum & Instruction

#### **OTHERS PRESENT**

Edgar Brown, James Harless, Laura Carl, Nate Bentley, Andi Boston, Jamel Drew, Carson Greene, Greg Myers, Charlotte Allum, Joey Huang, Julia Bryant and Guy Williams

### 1.0 CALL TO ORDER

President Czachorski called the meeting to order at 6:00 pm.