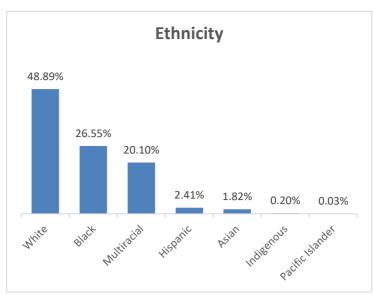

# Enrollment Summary 9/17/2024

| Model              | 145      |
|--------------------|----------|
| Comm Based         | 9        |
| Early On           | 3        |
| ECSE               | 12       |
| Evaluation         | 6        |
| HeadStart          | 33       |
| GSRP               | 82       |
| Bishop             | 487      |
| K                  | 106      |
| 1                  | 70       |
| 2                  | 75       |
| 3                  | 72       |
| 4                  | 80       |
| 5                  | 84       |
| Brick              | 501      |
| K                  | 81       |
| 1                  | 73       |
| 2                  | 88       |
| 3                  | 74       |
| 4                  | 104      |
| 5                  | 81       |
| Childs             | 497      |
| K                  | 86       |
| 1                  | 78<br>70 |
| 2                  | 79       |
| 3                  | 74       |
| 4                  | 94       |
| 5                  | 86       |
| LMS                | 718      |
| 6                  | 236      |
| 7                  | 225      |
| 8                  | 257      |
| LHS                | 818      |
| 9                  | 196      |
| 10                 | 202      |
| 11                 | 186      |
| 12                 | 234      |
| K K                | 123      |
| 1                  | 2<br>4   |
| 2                  | 3        |
| 3                  | 4        |
| 4                  | 1        |
| 6                  | 7        |
| 7                  | 5        |
| 8                  | 8        |
| 9                  | 13       |
| 10                 | 15       |
| 11                 | 27       |
| 12                 | 34       |
| Progress Park      | 3        |
| 11                 | 2        |
| 12                 | 1        |
| ECA                | 121      |
| 9                  | 23       |
| 10                 | 29       |
| 11                 | 29       |
| 12                 | 40       |
| WAVE               | 83       |
| 8                  | 1        |
| 9                  | 5        |
| 10                 | 51       |
| 11                 | 3        |
| 12                 | 23       |
| WIHI               | 49       |
| 9                  | 12       |
| 10                 | 9        |
| 11                 | 11       |
| 12                 | 17       |
| <b>Grand Total</b> | 3545     |