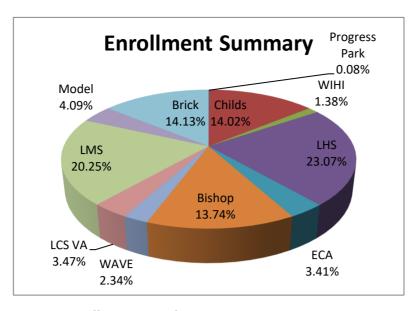

# Enrollment Summary 9/17/2024

| Model              | 145      |
|--------------------|----------|
| Comm Based         | 9        |
| Early On           | 3        |
| ECSE               | 12       |
| Evaluation         | 6        |
| HeadStart          | 33       |
| GSRP               | 82       |
| Bishop             | 487      |
| K                  | 106      |
| 1                  | 70       |
| 2                  | 75       |
| 3                  | 72       |
| 4                  | 80       |
| 5                  | 84       |
| Brick              | 501      |
| K                  | 81       |
| 1                  | 73       |
| 2                  | 88       |
| 3                  | 74       |
| 4                  | 104      |
| 5                  | 81       |
| Childs             | 497      |
| K                  | 86       |
| 1                  | 78<br>70 |
| 2                  | 79       |
| 3                  | 74       |
| 4                  | 94       |
| 5                  | 86       |
| LMS                | 718      |
| 6                  | 236      |
| 7                  | 225      |
| 8                  | 257      |
| LHS                | 818      |
| 9                  | 196      |
| 10                 | 202      |
| 11                 | 186      |
| 12                 | 234      |
| K K                | 123      |
| 1                  | 2<br>4   |
| 2                  | 3        |
| 3                  | 4        |
| 4                  | 1        |
| 6                  | 7        |
| 7                  | 5        |
| 8                  | 8        |
| 9                  | 13       |
| 10                 | 15       |
| 11                 | 27       |
| 12                 | 34       |
| Progress Park      | 3        |
| 11                 | 2        |
| 12                 | 1        |
| ECA                | 121      |
| 9                  | 23       |
| 10                 | 29       |
| 11                 | 29       |
| 12                 | 40       |
| WAVE               | 83       |
| 8                  | 1        |
| 9                  | 5        |
| 10                 | 51       |
| 11                 | 3        |
| 12                 | 23       |
| WIHI               | 49       |
| 9                  | 12       |
| 10                 | 9        |
| 11                 | 11       |
| 12                 | 17       |
| <b>Grand Total</b> | 3545     |