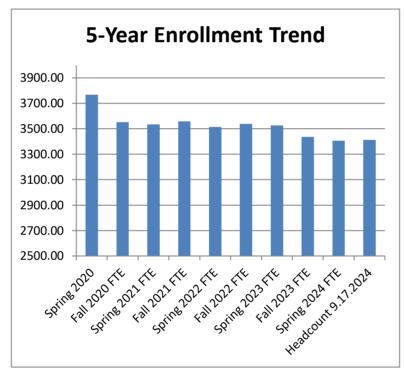

# Enrollment Summary 9/17/2024

| Model              | 145      |
|--------------------|----------|
| Comm Based         | 9        |
| Early On           | 3        |
| ECSE               | 12       |
| Evaluation         | 6        |
| HeadStart          | 33       |
| GSRP               | 82       |
| Bishop             | 487      |
| K                  | 106      |
| 1                  | 70       |
| 2                  | 75       |
| 3                  | 72       |
| 4                  | 80       |
| 5                  | 84       |
| Brick              | 501      |
| K                  | 81       |
| 1                  | 73       |
| 2                  | 88       |
| 3                  | 74       |
| 4                  | 104      |
| 5                  | 81       |
| Childs             | 497      |
| K                  | 86       |
| 1                  | 78<br>70 |
| 2                  | 79       |
| 3                  | 74       |
| 4                  | 94       |
| 5                  | 86       |
| LMS                | 718      |
| 6                  | 236      |
| 7                  | 225      |
| 8                  | 257      |
| LHS                | 818      |
| 9                  | 196      |
| 10                 | 202      |
| 11                 | 186      |
| 12                 | 234      |
| K K                | 123      |
| 1                  | 2<br>4   |
| 2                  | 3        |
| 3                  | 4        |
| 4                  | 1        |
| 6                  | 7        |
| 7                  | 5        |
| 8                  | 8        |
| 9                  | 13       |
| 10                 | 15       |
| 11                 | 27       |
| 12                 | 34       |
| Progress Park      | 3        |
| 11                 | 2        |
| 12                 | 1        |
| ECA                | 121      |
| 9                  | 23       |
| 10                 | 29       |
| 11                 | 29       |
| 12                 | 40       |
| WAVE               | 83       |
| 8                  | 1        |
| 9                  | 5        |
| 10                 | 51       |
| 11                 | 3        |
| 12                 | 23       |
| WIHI               | 49       |
| 9                  | 12       |
| 10                 | 9        |
| 11                 | 11       |
| 12                 | 17       |
| <b>Grand Total</b> | 3545     |

| 5-Year Enrollment Trend            | 5-Year Enrollment Trend |  |  |  |  |  |
|------------------------------------|-------------------------|--|--|--|--|--|
|                                    | FTE                     |  |  |  |  |  |
| Spring 2020                        | 3767.50                 |  |  |  |  |  |
| Fall 2020 FTE                      | 3552.61                 |  |  |  |  |  |
| Spring 2021 FTE                    | 3533.67                 |  |  |  |  |  |
| Fall 2021 FTE                      | 3557.53                 |  |  |  |  |  |
| Spring 2022 FTE                    | 3514.23                 |  |  |  |  |  |
| Fall 2022 FTE                      | 3538.49                 |  |  |  |  |  |
| Spring 2023 FTE                    | 3527.13                 |  |  |  |  |  |
| Fall 2023 FTE                      | 3436.15                 |  |  |  |  |  |
| Spring 2024 FTE                    | 3407.17                 |  |  |  |  |  |
| Headcount 9.17.2024                | 3412.00                 |  |  |  |  |  |
| *GSRP/Headstart Counted Separately | _                       |  |  |  |  |  |