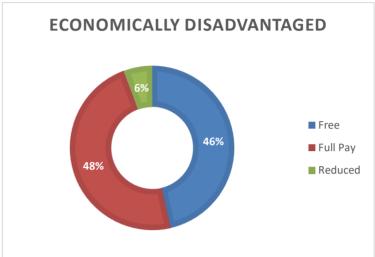

# Enrollment Summary 9/17/2024

| Model              | 145      |
|--------------------|----------|
| Comm Based         | 9        |
| Early On           | 3        |
| ECSE               | 12       |
| Evaluation         | 6        |
| HeadStart          | 33       |
| GSRP               | 82       |
| Bishop             | 487      |
| K                  | 106      |
| 1                  | 70       |
| 2                  | 75       |
| 3                  | 72       |
| 4                  | 80       |
| 5                  | 84       |
| Brick              | 501      |
| K                  | 81       |
| 1                  | 73       |
| 2                  | 88       |
| 3                  | 74       |
| 4                  | 104      |
| 5                  | 81       |
| Childs             | 497      |
| K                  | 86       |
| 1                  | 78<br>70 |
| 2                  | 79       |
| 3                  | 74       |
| 4                  | 94       |
| 5                  | 86       |
| LMS                | 718      |
| 6                  | 236      |
| 7                  | 225      |
| 8                  | 257      |
| LHS                | 818      |
| 9                  | 196      |
| 10                 | 202      |
| 11                 | 186      |
| 12                 | 234      |
| K K                | 123      |
| 1                  | 2<br>4   |
| 2                  | 3        |
| 3                  | 4        |
| 4                  | 1        |
| 6                  | 7        |
| 7                  | 5        |
| 8                  | 8        |
| 9                  | 13       |
| 10                 | 15       |
| 11                 | 27       |
| 12                 | 34       |
| Progress Park      | 3        |
| 11                 | 2        |
| 12                 | 1        |
| ECA                | 121      |
| 9                  | 23       |
| 10                 | 29       |
| 11                 | 29       |
| 12                 | 40       |
| WAVE               | 83       |
| 8                  | 1        |
| 9                  | 5        |
| 10                 | 51       |
| 11                 | 3        |
| 12                 | 23       |
| WIHI               | 49       |
| 9                  | 12       |
| 10                 | 9        |
| 11                 | 11       |
| 12                 | 17       |
| <b>Grand Total</b> | 3545     |