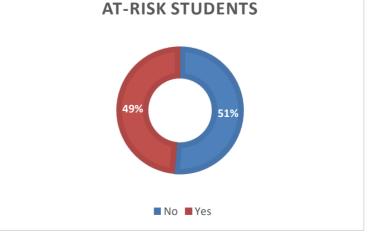

#### Middle School

| Grade                                  | 6th/7th grade                                | 7th/8th grade                            |
|----------------------------------------|----------------------------------------------|------------------------------------------|
| Number of students-attending regularly | 23                                           | 25                                       |
| Attendance Rate                        | 86%                                          | 87%                                      |
| Additional Students                    | 6 students - attended only 2-<br>7 days each | 3 students - attended only 2-8 days each |
| Never Showed Up                        | 4 students                                   | 4 students                               |
| 56 Total At Risk Students              | 47 Total Free/reduced Lunch students         | 1 - ELL Student                          |

### **Next Year Recommendations and Thoughts**

- Continue with the 5 week model
- Continue with separating the middle school and high school programs
- Continue in-person instruction
- Include SEL but maybe in a different way
- Continue with 1-2 "field trips"
- Small class sizes no more than 15
- Add a general education paraprofessional to each room more support is needed for all students about 100% are at-risk