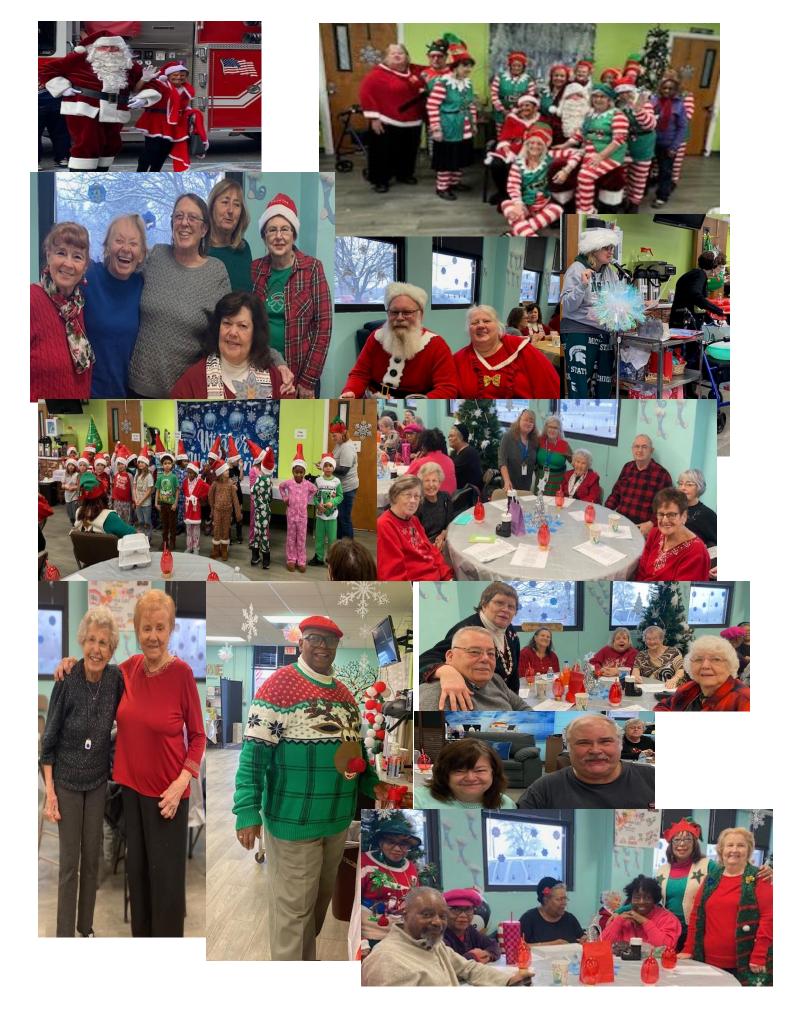

Please see Anita or Denise if you have any interest in joining the Trip Committee.

Anita's Corner

I would like to thank all the "Elves" that helped to make the fundraiser a success, and those who helped by donating baked goods and setting up. We couldn't do it without you!

This year our "Giving Tree" was changed to giving to a family in need. Our family this year was a family of 5 children, all girls ranging from age 1  $\frac{1}{2}$  to 17. (I think we spoiled them with your donations). Some members may be wondering why we changed the Giving Tree this year to a family vs the children. This was due to the greatest need of our school/community request.